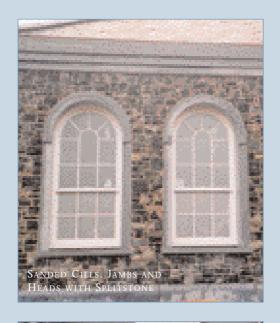

## WINDOW CILLS



Natural stone window cills and heads for a contemporary look and maintenance free life.

Can be made to order up to 2.7m long. Many different finishes available, sanded the most popular followed by blue honed.

Cills can be punched, combed and grit blasted. Typical leadtime is 3 to 4 weeks.

Cills can be the traditional flat cill, which can be 'kicked up' a few degrees during installation to give a water run off. Also can be sloped or splayed in manufacture.



SANDED CILLS AND HEAD













## WINDOW CILLS



## LIMESTONE FINISHES



Sanded



Blue honed

Limestone cills work very well with brick, render and natural stone facades.