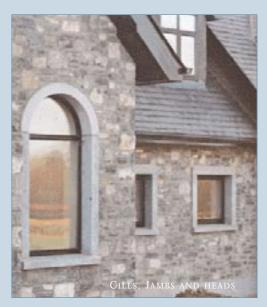

## WINDOW CILLS

Natural stone window cills and heads for a contemporary look and maintenance free life.

Can be made to order up to 2.7m long. Many different finishes available, sanded the most popular followed by blue honed.

Cills can be punched, combed and grit blasted. Typical leadtime is 3 to 4 weeks.

Cills can be the traditional flat cill, which can be 'kicked up' a few degrees during installation to give a water run off. Also can be sloped or splayed in manufacture.