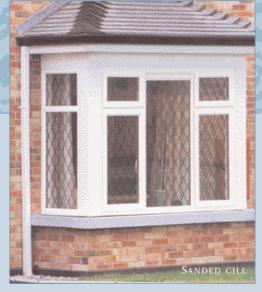

SANDED CILLS AND HEAD

## WINDOW CILLS

Natural stone window cills and heads for a contemporary look and maintenance free life.

Can be made to order up to 2.7m long. Many different finishes available, sanded the most popular followed by blue honed.

Cills can be punched, combed and grit blasted. Typical leadtime is 3 to 4 weeks.

Cills can be the traditional flat cill, which can be 'kicked up' a few degrees during installation to give a water run off. Also can be sloped or splayed in manufacture.