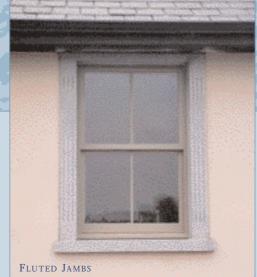

## WINDOW CILLS

Natural stone window cills and heads for a contemporary look and maintenance free life.

Can be made to order up to 2.7m long. Many different finishes available, sanded the most popular followed by blue honed.

Cills can be punched, combed and grit blasted. Typical leadtime is 3 to 4 weeks.

Cills can be the traditional flat cill, which can be 'kicked up' a few degrees during installation to give a water run off. Also can be sloped or splayed in manufacture.