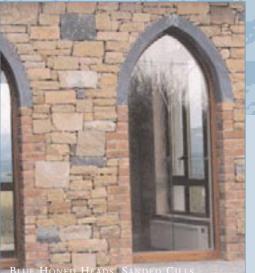

## WINDOW CILLS



Natural stone window cills and heads for a contemporary look and maintenance free life.

Can be made to order up to 2.7m long. Many different finishes available, sanded the most popular followed by blue honed.

Cills can be punched, combed and grit blasted. Typical leadtime is 3 to 4 weeks.

Cills can be the traditional flat cill, which can be 'kicked up' a few degrees during installation to give a water run off. Also can be sloped or splayed in manufacture.



SANDED CILLS AND HEAD













## WINDOW CILLS



## LIMESTONE FINISHES



Sanded



Blue honed

Limestone cills work very well with brick, render and natural stone facades.