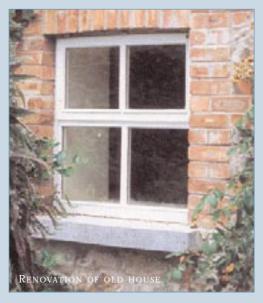

## WINDOW CILLS

Natural stone window cills and heads for a contemporary look and maintenance free life.

Can be made to order up to 2.7m long. Many different finishes available, sanded the most popular followed by blue honed.

Cills can be punched, combed and grit blasted. Typical leadtime is 3 to 4 weeks.

Cills can be the traditional flat cill, which can be 'kicked up' a few degrees during installation to give a water run off. Also can be sloped or splayed in manufacture.