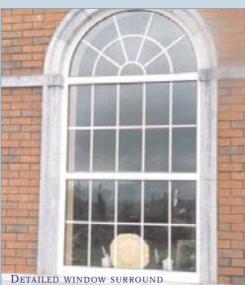

## WINDOW CILLS

Natural stone window cills and heads for a contemporary look and maintenance free life.

Can be made to order up to 2.7m long. Many different finishes available, sanded the most popular followed by blue honed.

Cills can be punched, combed and grit blasted. Typical leadtime is 3 to 4 weeks.

Cills can be the traditional flat cill, which can be 'kicked up' a few degrees during installation to give a water run off. Also can be sloped or splayed in manufacture.