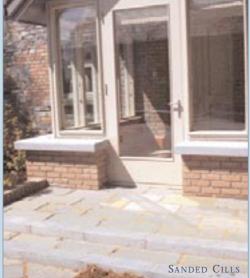

## WINDOW CILLS

Natural stone window cills and heads for a contemporary look and maintenance free life.

Can be made to order up to 2.7m long. Many different finishes available, sanded the most popular followed by blue honed.

SANDED CILLS AND HEAD

## LIMESTONE FINISHES

Sanded

Blue honed

Limestone cills work very well with brick, render and natural stone facades.