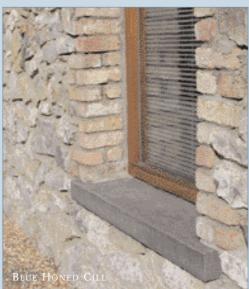

## WINDOW CILLS

Natural stone window cills and heads for a contemporary look and maintenance free life.

Can be made to order up to 2.7m long. Many different finishes available, sanded the most popular followed by blue honed.

## LIMESTONE FINISHES

Sanded

Blue honed

Limestone cills work very well with brick, render and natural stone facades.