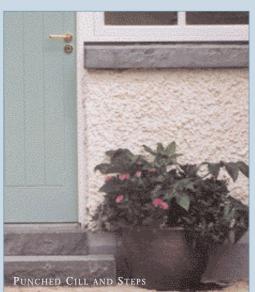

Cills can be punched, combed and grit blasted. Typical leadtime is 3 to 4 weeks.

Cills can be the traditional flat cill, which can be 'kicked up' a few degrees during installation to give a water run off. Also can be sloped or splayed in manufacture.